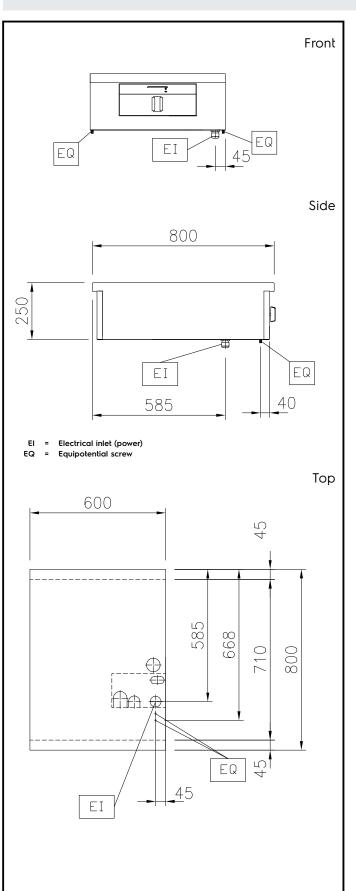

## Modular Cooking Range Line thermaline 80 - Electric Warming Plate Top, 1 Side

| Electric                                                                                                                                                                       |                                                                       |
|--------------------------------------------------------------------------------------------------------------------------------------------------------------------------------|-----------------------------------------------------------------------|
| Supply voltage:<br>Total Watts:                                                                                                                                                | 230 V/1N ph/50/60 Hz<br>0.55 kW                                       |
| Key Information:                                                                                                                                                               |                                                                       |
| External dimensions, Width:<br>External dimensions, Depth:<br>External dimensions, Height:<br>Net weight:<br>Configuration:<br>Front Plates Power:<br>Front Plates dimensions: | 600mm<br>800mm<br>250mm<br>30 kg<br>One-Side Operated;Top<br>0 - 0 kW |
| Sustainability                                                                                                                                                                 |                                                                       |